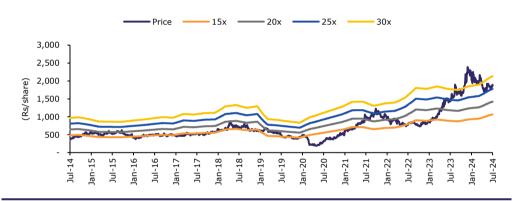

Source: Company, Emkay Research

Exhibit 5: CYL – One-year forward PER

Source: Company, Emkay Research